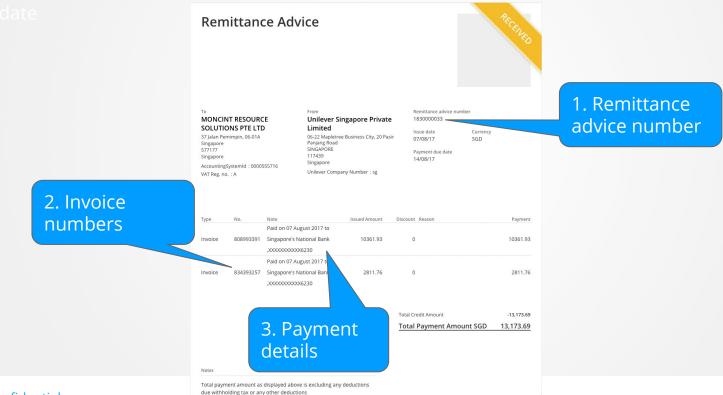

## **Remittance advice information**

Details: 1.Remittance advice number, 2.Related invoice numbers, 3.Payment details.

10 | Confidential