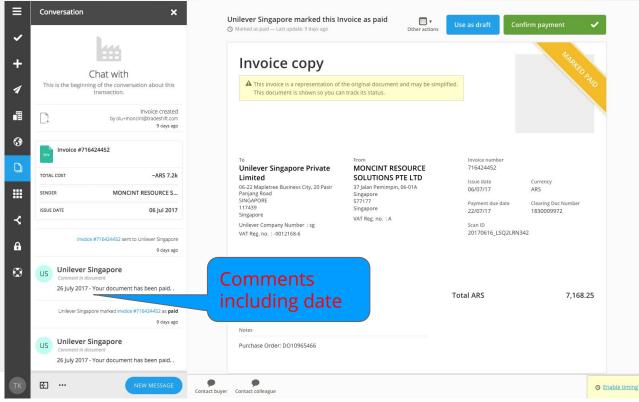

## **Retrieving comments and recent actions**

## Latest comments and recent actions

## Comments include the date of the comment

**TRADESHIFF** 