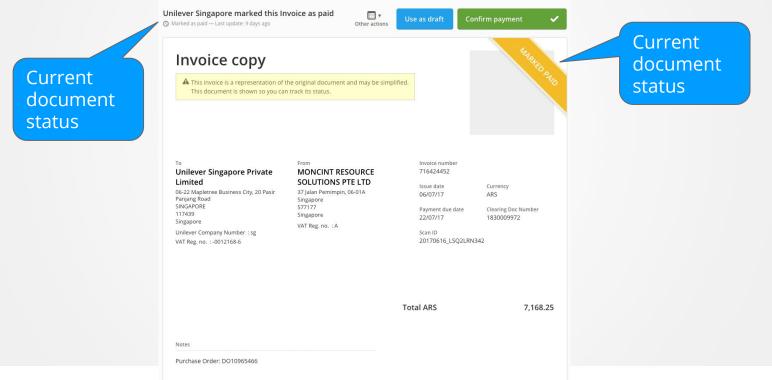

## Current document status

### Invoice copy

A This invoice is a representation of the original document and may be simplified. This document is shown so you can track its status.

Total ARS

7.168.25

TRADESHIFF

Notes